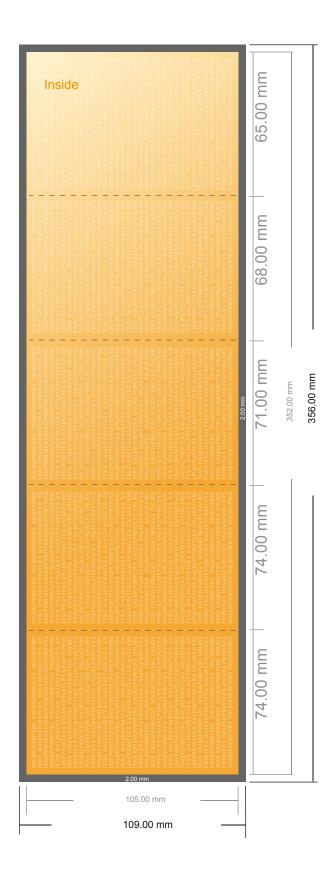

# **Folded Leaflets Portrait**

A7 • Letter fold • 10 pages

- Data format (incl. 2.00 mm bleed): 35.60 x 10.90 cm
- Trimmed size (open): 35.20 x 10.50 cm
- Trimmed size (closed): 7.40 x 10.50 cm

## Folded Leaflets Portrait

A7 • Letter fold • 10 pages

- Data format (incl. 2.00 mm bleed): 35.60 x 10.90 cm
- Trimmed size (open): 35.20 x 10.50 cm
- Trimmed size (closed): 7.40 x 10.50 cm