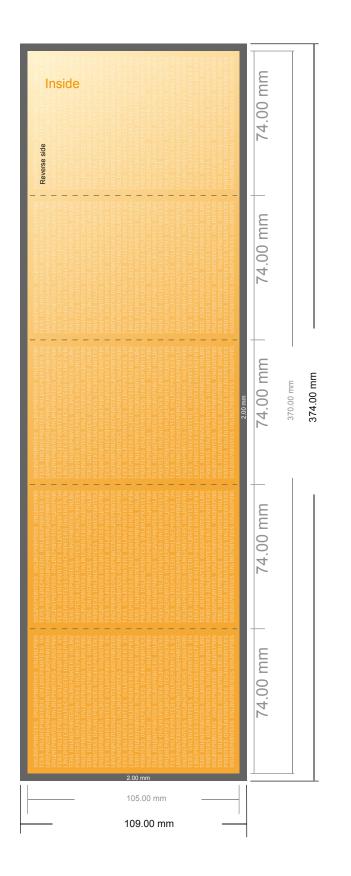

# Folded Leaflets Portrait

A7 • Accordion fold • 10 pages

- Data format (incl. 2.00 mm bleed): 37.40 x 10.90 cm
- Trimmed size (open): 37.00 x 10.50 cm
- Trimmed size (closed): 7.40 x 10.50 cm
- Safety margin Maintaining 4 mm space between the text/information and the edge of the trimmed format prevents undesirable cuts.

#### Please note:

- Allow for trim allowance and safety margin according to instructions.
- Arrange background graphics, images or graphics up to the edge of the data format.
- Tolerances may occur during production due to cutting, punching and folding processes.
- This sketch is not drawn to scale.
- Printing data: Instructions and templates can be found under the menu item "Printing data" at www.onlineprinters.com.