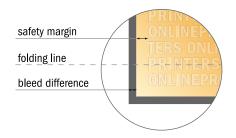

### Folded Leaflets Portrait

A7 • Accordion fold • 10 pages

- Data format (incl. 2.00 mm bleed): 37.40 x 10.90 cm
- Trimmed size (open): 37.00 x 10.50 cm
- Trimmed size (closed): 7.40 x 10.50 cm
- Safety margin Maintaining 4 mm space between the text/information and the edge of the trimmed format prevents

undesirable cuts.

#### Please note:

- Allow for trim allowance and safety margin according to instructions.
- Arrange background graphics, images or graphics up to the edge of the data format.
- Tolerances may occur during production due to cutting, punching and folding processes.
- This sketch is not drawn to scale.
- Printing data: Instructions and templates can be found under the menu item "Printing data" at www.onlineprinters.com.