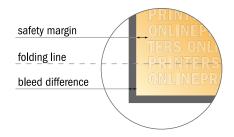

# Folded Leaflets Portrait

A7 • Accordion fold • 10 pages

- Data format (incl. 2.00 mm bleed): 37.40 x 10.90 cm
- Trimmed size (open): 37.00 x 10.50 cm
- Trimmed size (closed): 7.40 x 10.50 cm
- Safety margin Maintaining 4 mm space between the text/information and the edge of the trimmed format prevents undesirable cuts.

#### Please note:

- Allow for trim allowance and safety margin according to instructions.
- Arrange background graphics, images or graphics up to the edge of the data format.
- Tolerances may occur during production due to cutting, punching and folding processes.
- This sketch is not drawn to scale.
- Printing data: Instructions and templates can be found under the menu item "Printing data" at www.onlineprinters.com.