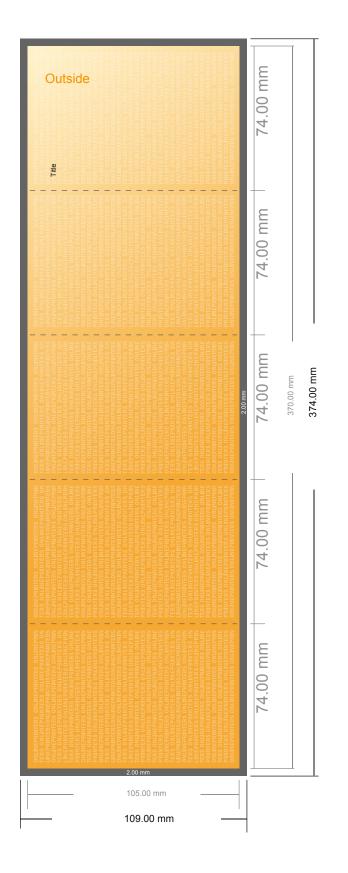

### Folded Leaflets Portrait

A7 • Accordion fold • 10 pages

- Data format (incl. 2.00 mm bleed): 37.40 x 10.90 cm
- Trimmed size (open): 37.00 x 10.50 cm
- Trimmed size (closed): 7.40 x 10.50 cm
- Safety margin Maintaining 4 mm space between the text/information and the edge of the trimmed format prevents

undesirable cuts.

#### Please note:

- Allow for trim allowance and safety margin according to instructions.
- Arrange background graphics, images or graphics up to the edge of the data format.
- Tolerances may occur during production due to cutting, punching and folding processes.
- This sketch is not drawn to scale.
- Printing data: Instructions and templates can be found under the menu item "Printing data" at www.onlineprinters.com.