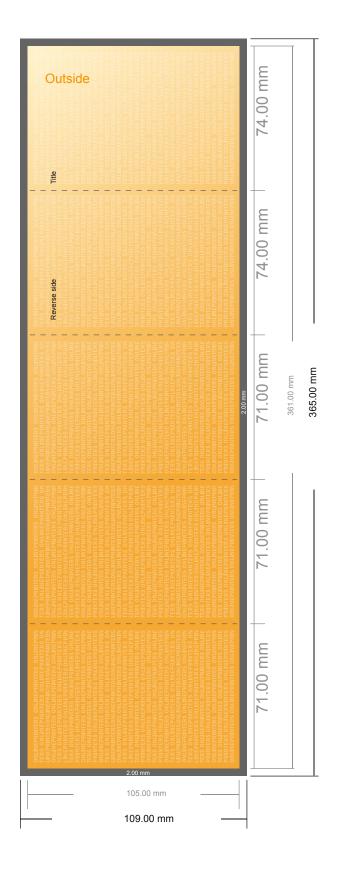

#### Folded Leaflets Portrait

A7 • Parallel fold • 10 pages

- Data format (incl. 2.00 mm bleed): 36.50 x 10.90 cm
- Trimmed size (open): 36.10 x 10.50 cm
- Trimmed size (closed): 7.40 x 10.50 cm
- Safety margin Maintaining 4 mm space between the text/information and the edge of the trimmed format prevents undesirable cuts.

#### Please note:

- Allow for trim allowance and safety margin according to instructions.
- Arrange background graphics, images or graphics up to the edge of the data format.
- Tolerances may occur during production due to cutting, punching and folding processes.
- This sketch is not drawn to scale.
- Printing data: Instructions and templates can be found under the menu item "Printing data" at www.onlineprinters.com.