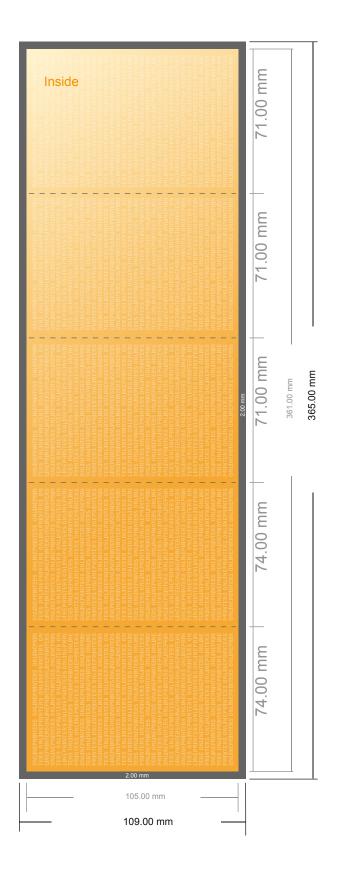

# Folded Leaflets Portrait

A7 • Parallel fold • 10 pages

- Data format (incl. 2.00 mm bleed): 36.50 x 10.90 cm
- Trimmed size (open): 36.10 x 10.50 cm
- Trimmed size (closed): 7.40 x 10.50 cm
- Safety margin Maintaining 4 mm space between the text/information and the edge of the trimmed format prevents undesirable cuts.

#### Please note:

- Allow for trim allowance and safety margin according to instructions.
- Arrange background graphics, images or graphics up to the edge of the data format.
- Tolerances may occur during production due to cutting, punching and folding processes.
- This sketch is not drawn to scale.
- Printing data: Instructions and templates can be found under the menu item "Printing data" at www.onlineprinters.com.