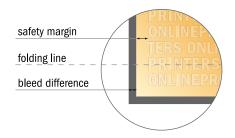

#### Folded Leaflets Portrait

A7 • Parallel fold • 10 pages

- Data format (incl. 2.00 mm bleed): 36.50 x 10.90 cm
- Trimmed size (open): 36.10 x 10.50 cm
- Trimmed size (closed): 7.40 x 10.50 cm
- Safety margin Maintaining 4 mm space between the text/information and the edge of the trimmed format prevents undesirable cuts.

#### Please note:

- Allow for trim allowance and safety margin according to instructions.
- Arrange background graphics, images or graphics up to the edge of the data format.
- Tolerances may occur during production due to cutting, punching and folding processes.
- This sketch is not drawn to scale.
- Printing data: Instructions and templates can be found under the menu item "Printing data" at www.onlineprinters.com.