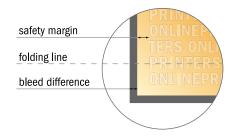

# Folded Leaflets Portrait

A7 • Parallel fold • 10 pages

- Data format (incl. 2.00 mm bleed): 36.50 x 10.90 cm
- Trimmed size (open): 36.10 x 10.50 cm
- Trimmed size (closed): 7.40 x 10.50 cm
- Safety margin Maintaining 4 mm space between the text/information and the edge of the trimmed format prevents undesirable cuts.

#### Please note:

- Allow for trim allowance and safety margin according to instructions.
- Arrange background graphics, images or graphics up to the edge of the data format.
- Tolerances may occur during production due to cutting, punching and folding processes.
- This sketch is not drawn to scale.
- Printing data: Instructions and templates can be found under the menu item "Printing data" at www.onlineprinters.com.