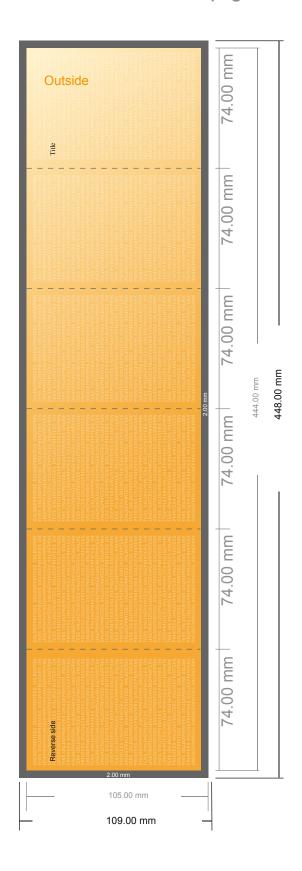

# **Folded Leaflets Portrait**

A7 • Accordion fold • 12 pages

- Data format (incl. 2.00 mm bleed): 44.80 x 10.90 cm
- Trimmed size (open): 44.40 x 10.50 cm
- Trimmed size (closed): 7.40 x 10.50 cm

## Safety margin

Maintaining 4 mm space between the text/information and the edge of the trimmed format prevents undesirable cuts.

### Please note:

- Allow for trim allowance and safety margin according to instructions.
- Arrange background graphics, images or graphics up to the edge of the data format.
- Tolerances may occur during production due to cutting, punching and folding processes.
- This sketch is not drawn to scale.
- Printing data: Instructions and templates can be found under the menu item "Printing data" at www.onlineprinters.com.