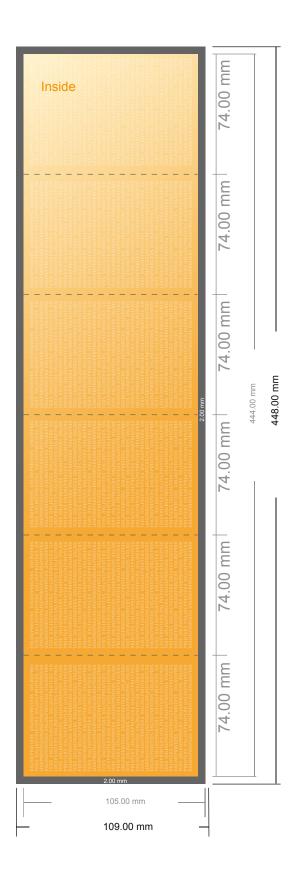

## **Folded Leaflets Portrait**

A7 • Accordion fold • 12 pages

- Data format (incl. 2.00 mm bleed): 44.80 x 10.90 cm
- Trimmed size (open): 44.40 x 10.50 cm
- Trimmed size (closed): 7.40 x 10.50 cm

## Safety margin

Maintaining 4 mm space between the text/information and the edge of the trimmed format prevents undesirable cuts.

### Please note:

- Allow for trim allowance and safety margin according to instructions.
- Arrange background graphics, images or graphics up to the edge of the data format.
- Tolerances may occur during production due to cutting, punching and folding processes.
- This sketch is not drawn to scale.
- Printing data: Instructions and templates can be found under the menu item "Printing data" at www.onlineprinters.com.