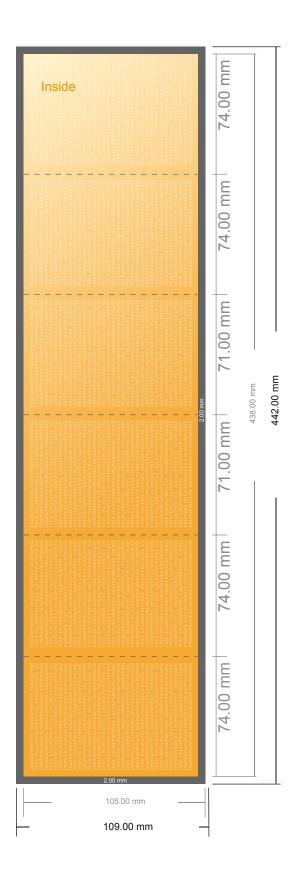

# **Folded Leaflets Portrait**

A7 • Parallel fold • 12 pages

- Data format (incl. 2.00 mm bleed): 44.20 x 10.90 cm
- Trimmed size (open): 43.80 x 10.50 cm
- Trimmed size (closed): 7.40 x 10.50 cm

### Safety margin

Maintaining 4 mm space between the text/information and the edge of the trimmed format prevents undesirable cuts.

#### Please note:

- Allow for trim allowance and safety margin according to instructions.
- Arrange background graphics, images or graphics up to the edge of the data format.
- Tolerances may occur during production due to cutting, punching and folding processes.
- This sketch is not drawn to scale.
- Printing data: Instructions and templates can be found under the menu item "Printing data" at www.onlineprinters.com.