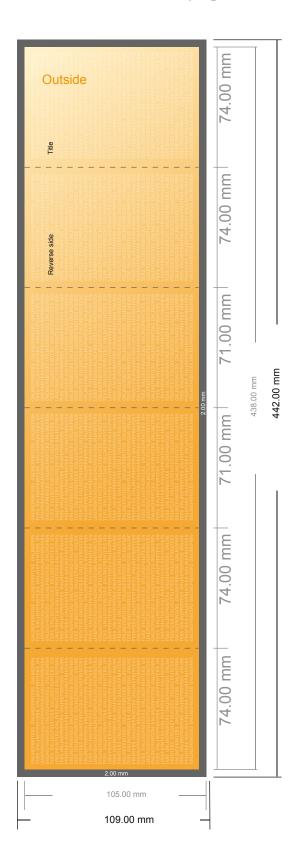

# **Folded Leaflets Portrait**

A7 • Parallel fold • 12 pages

- Data format (incl. 2.00 mm bleed): 44.20 x 10.90 cm
- Trimmed size (open): 43.80 x 10.50 cm
- Trimmed size (closed): 7.40 x 10.50 cm

### Safety margin

Maintaining 4 mm space between the text/information and the edge of the trimmed format prevents undesirable cuts.

#### Please note:

- Allow for trim allowance and safety margin according to instructions.
- Arrange background graphics, images or graphics up to the edge of the data format.
- Tolerances may occur during production due to cutting, punching and folding processes.
- This sketch is not drawn to scale.
- Printing data: Instructions and templates can be found under the menu item "Printing data" at www.onlineprinters.com.