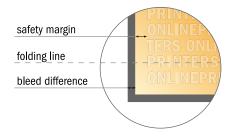

### Safety margin

Maintaining 4 mm space between the text/information and the edge of the trimmed format prevents undesirable cuts.