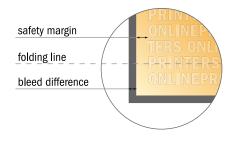

## Safety margin

Maintaining 4 mm space between the text/information and the edge of the trimmed format prevents undesirable cuts.

### Please note:

- Allow for trim allowance and safety margin according to instructions.
- Arrange background graphics, images or graphics up to the edge of the data format.
- Tolerances may occur during production due to cutting, punching and folding processes.
- This sketch is not drawn to scale.
- Printing data: Instructions and templates can be found under the menu item "Printing data" at www.onlineprinters.com.