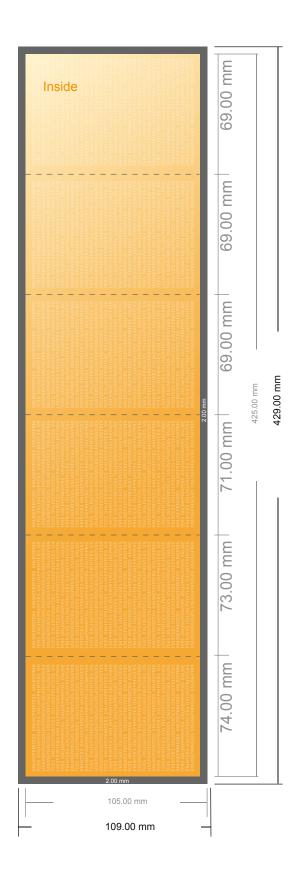

## **Folded Leaflets Portrait**

A7 • Letter fold (exception: last page accordion fold) • 12 pages

- Data format (incl. 2.00 mm bleed): 42.90 x 10.90 cm
- Trimmed size (open): 42.50 x 10.50 cm
- Trimmed size (closed): 7.40 x 10.50 cm

## Safety margin

Maintaining 4 mm space between the text/information and the edge of the trimmed format prevents undesirable cuts.

### Please note:

- Allow for trim allowance and safety margin according to instructions.
- Arrange background graphics, images or graphics up to the edge of the data format.
- Tolerances may occur during production due to cutting, punching and folding processes.
- This sketch is not drawn to scale.
- Printing data: Instructions and templates can be found under the menu item "Printing data" at www.onlineprinters.com.