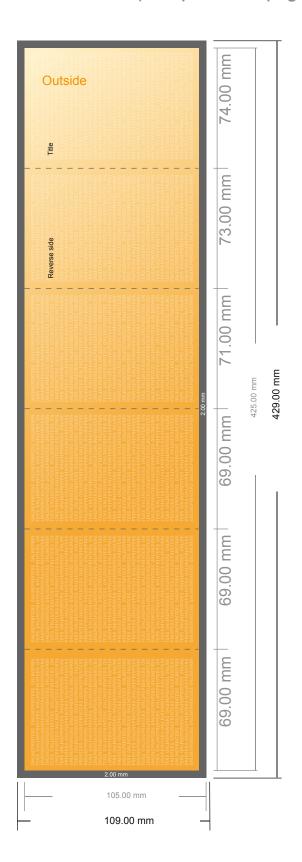

# Folded Leaflets Portrait

A7 • Letter fold (exception: last page accordion fold) • 12 pages

- Data format (incl. 2.00 mm bleed): 42.90 x 10.90 cm
- Trimmed size (open): 42.50 x 10.50 cm
- Trimmed size (closed): 7.40 x 10.50 cm

## Safety margin

Maintaining 4 mm space between the text/information and the edge of the trimmed format prevents undesirable cuts.

### Please note:

- Allow for trim allowance and safety margin according to instructions.
- Arrange background graphics, images or graphics up to the edge of the data format.
- Tolerances may occur during production due to cutting, punching and folding processes.
- This sketch is not drawn to scale.
- Printing data: Instructions and templates can be found under the menu item "Printing data" at www.onlineprinters.com.