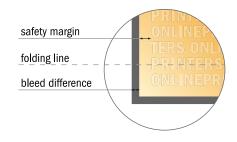

## Safety margin

Maintaining 4 mm space between the text/information and the edge of the trimmed format prevents undesirable cuts.

### Please note:

- Allow for trim allowance and safety margin according to instructions.
- Arrange background graphics, images or graphics up to the edge of the data format.
- Tolerances may occur during production due to cutting, punching and folding processes.
- This sketch is not drawn to scale.
- Printing data: Instructions and templates can be found under the menu item "Printing data" at www.onlineprinters.com.