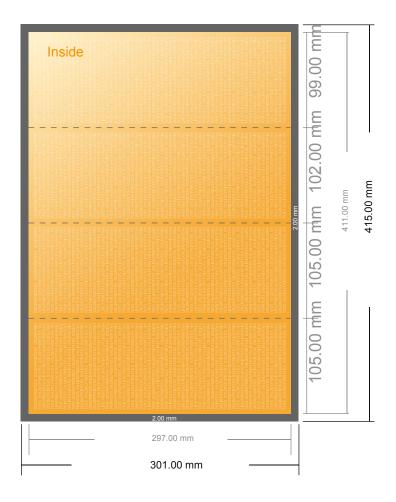

# Folded Leaflets Portrait

DIN-A4 Half • Letter fold • 8 pages

- Data format (incl. 2.00 mm bleed): 41.50 x 30.10 cm
- Trimmed size (open): 41.10 x 29.70 cm
- Trimmed size (closed): 10.50 x 29.70 cm

### Please note:

- Allow for trim allowance and safety margin according to instructions.
- Arrange background graphics, images or graphics up to the edge of the data format.
- Tolerances may occur during production due to cutting, punching and folding processes.
- This sketch is not drawn to scale.
- Printing data: Instructions and templates can be found under the menu item "Printing data" at www.onlineprinters.com.