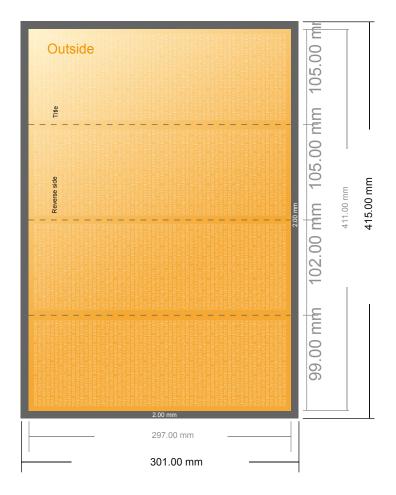

## **Folded Leaflets Portrait**

DIN-A4 Half • Letter fold • 8 pages

- Data format (incl. 2.00 mm bleed): 41.50 x 30.10 cm
- Trimmed size (open): 41.10 x 29.70 cm
- Trimmed size (closed): 10.50 x 29.70 cm

### Please note:

- Allow for trim allowance and safety margin according to instructions.
- Arrange background graphics, images or graphics up to the edge of the data format.
- Tolerances may occur during production due to cutting, punching and folding processes.
- This sketch is not drawn to scale.
- Printing data: Instructions and templates can be found under the menu item "Printing data" at www.onlineprinters.com.