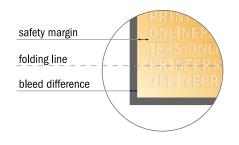

## Safety margin

Maintaining 4 mm space between the text/information and the edge of the trimmed format prevents undesirable cuts.

### Please note:

- Allow for trim allowance and safety margin according to instructions.
- Arrange background graphics, images or graphics up to the edge of the data format.
- Tolerances may occur during production due to cutting, punching and folding processes.
- This sketch is not drawn to scale.
- Printing data: Instructions and templates can be found under the menu item "Printing data" at www.onlineprinters.com.