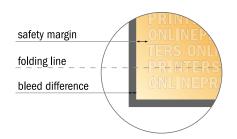

## Safety margin

Maintaining 4 mm space between the text/information and the edge of the trimmed format prevents undesirable cuts.

### Please note:

- Allow for trim allowance and safety margin according to instructions.
- Arrange background graphics, images or graphics up to the edge of the data format.
- Tolerances may occur during production due to cutting, punching and folding processes.
- This sketch is not drawn to scale.
- Printing data: Instructions and templates can be found under the menu item "Printing data" at www.onlineprinters.com.