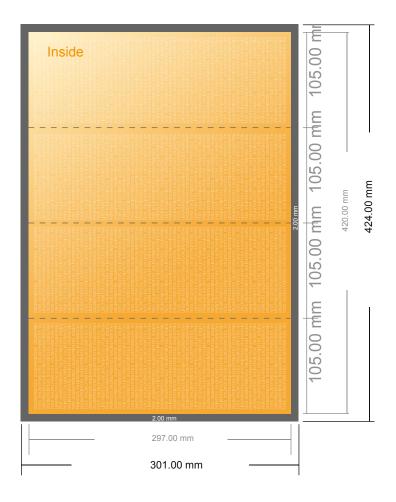

## **Folded Leaflets Portrait**

DIN-A4 Half • Double parallel fold • 8 pages

- Data format (incl. 2.00 mm bleed): 42.40 x 30.10 cm
- Trimmed size (open): 42.00 x 29.70 cm
- Trimmed size (closed): 10.50 x 29.70 cm

## Safety margin

Maintaining 4 mm space between the text/information and the edge of the trimmed format prevents undesirable cuts.

### Please note:

- Allow for trim allowance and safety margin according to instructions.
- Arrange background graphics, images or graphics up to the edge of the data format.
- Tolerances may occur during production due to cutting, punching and folding processes.
- This sketch is not drawn to scale.
- Printing data: Instructions and templates can be found under the menu item "Printing data" at www.onlineprinters.com.