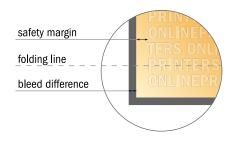

## Safety margin

Maintaining 4 mm space between the text/information and the edge of the trimmed format prevents undesirable cuts.

### Please note:

- Allow for trim allowance and safety margin according to instructions.
- Arrange background graphics, images or graphics up to the edge of the data format.
- Tolerances may occur during production due to cutting, punching and folding processes.
- This sketch is not drawn to scale.
- Printing data: Instructions and templates can be found under the menu item "Printing data" at www.onlineprinters.com.