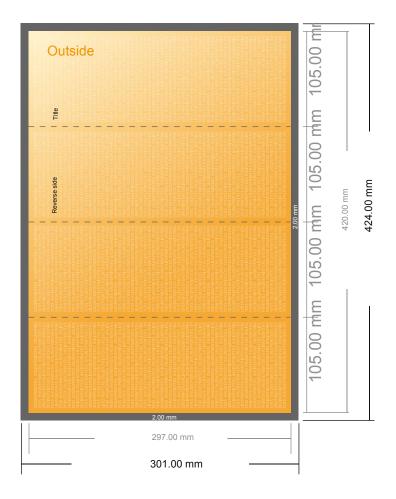

# Folded Leaflets Portrait

DIN-A4 Half • Double parallel fold • 8 pages

- Data format (incl. 2.00 mm bleed): 42.40 x 30.10 cm
- Trimmed size (open): 42.00 x 29.70 cm
- Trimmed size (closed): 10.50 x 29.70 cm

## Safety margin

Maintaining 4 mm space between the text/information and the edge of the trimmed format prevents undesirable cuts.

### Please note:

- Allow for trim allowance and safety margin according to instructions.
- Arrange background graphics, images or graphics up to the edge of the data format.
- Tolerances may occur during production due to cutting, punching and folding processes.
- This sketch is not drawn to scale.
- Printing data: Instructions and templates can be found under the menu item "Printing data" at www.onlineprinters.com.