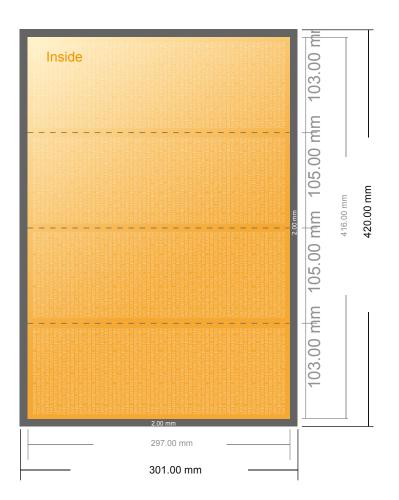

## **Folded Leaflets Portrait**

DIN-A4 Half • Gate fold (closed) • 8 pages

- Data format (incl. 2.00 mm bleed): 42.00 x 30.10 cm
- Trimmed size (open): 41.60 x 29.70 cm
- Trimmed size (closed): 10.50 x 29.70 cm

#### Safety margin

Maintaining 4 mm space between the text/information and the edge of the trimmed format prevents undesirable cuts.