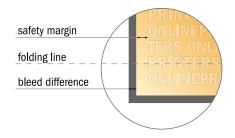

Maintaining 4 mm space between the text/information and the edge of the trimmed format prevents undesirable cuts.

### Please note:

- Allow for trim allowance and safety margin according to instructions.
- Arrange background graphics, images or graphics up to the edge of the data format.
- Tolerances may occur during production due to cutting, punching and folding processes.
- This sketch is not drawn to scale.
- Printing data: Instructions and templates can be found under the menu item "Printing data" at www.onlineprinters.com.