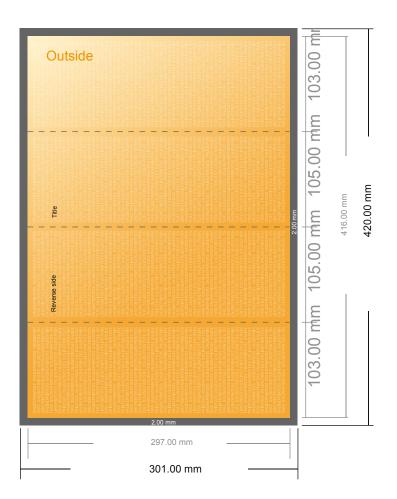

### **Folded Leaflets Portrait**

DIN-A4 Half • Gate fold (closed) • 8 pages

- Data format (incl. 2.00 mm bleed): 42.00 x 30.10 cm
- Trimmed size (open): 41.60 x 29.70 cm
- Trimmed size (closed): 10.50 x 29.70 cm
- Safety margin

Maintaining 4 mm space between the text/information and the edge of the trimmed format prevents undesirable cuts.