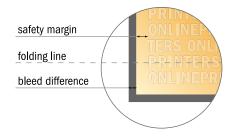

#### Safety margin

Maintaining 4 mm space between the text/information and the edge of the trimmed format prevents undesirable cuts.

### Please note:

- Allow for trim allowance and safety margin according to instructions.
- Arrange background graphics, images or graphics up to the edge of the data format.
- Tolerances may occur during production due to cutting, punching and folding processes.
- This sketch is not drawn to scale.
- Printing data: Instructions and templates can be found under the menu item "Printing data" at www.onlineprinters.com.